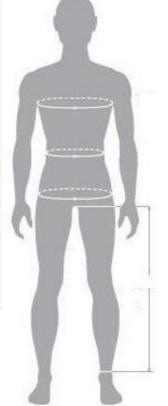

Chest Measurement: cm

Hip Measurement: cm

Waist Measurement: cm

Inside Leg: cm

Please note that parents must provide suitable school shoes and skits or trousers for everyday school wear. For further information regarding Uniform and Packing List, please refer to the Parent Handbook.